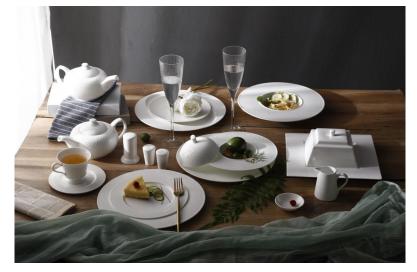

# **Our Products**

# **Bone China Ware**

- 1. High impact strength chip resistance
- 2.Two times high temperature firing, high hardness
- 3. High grade soil material, the base of the good tableware
- 4.Low breakage rate, under 1%
- 5.28 production process flows,6 times QC
- 6.Stable quality and longer lifetime
- 7. Microwave oven and dishwasher available.

# ( Attractive appearance

Lighter, brighter, high whiteness, transparent;

# Application:

Hotel Fine Dinning, High End Catering, Banqueting use