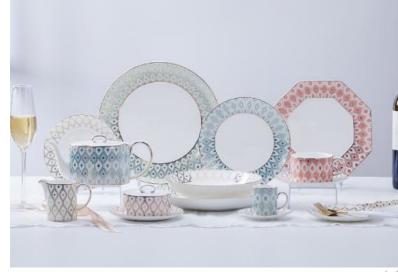

# **Our Products**

# **Bone China Ware**

- 1. High impact strength chip resistance
- 2.Two times high temperature firing, high hardness
- 3. High grade soil material, the base of the good tableware
- 4.Low breakage rate, under 1%
- 5.28 production process flows,6 times QC
- 6.Stable quality and longer lifetime
- 7. Microwave oven and dishwasher available.

# ( Attractive appearance

Lighter, brighter, high whiteness, transparent;

# Application:

Hotel Fine Dinning, High End Catering, Banqueting use