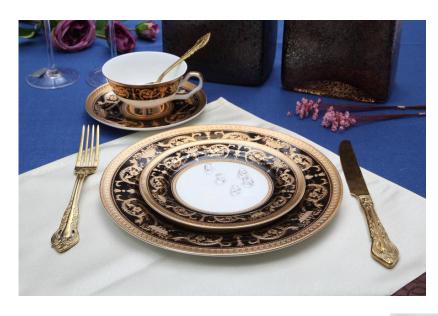

# **Bone China Ware**

- 1. High impact strength chip resistance
- 2.Two times high temperature firing, high hardness
- 3. High grade soil material, the base of the good tableware
- 4.Low breakage rate, under 1%
- 5.28 production process flows,6 times QC
- 6.Stable quality and longer lifetime
- 7. Microwave oven and dishwasher available.

# ( Attractive appearance

Lighter, brighter, high whiteness, transparent;

# Application:

Hotel Fine Dinning, High End Catering, Banqueting use