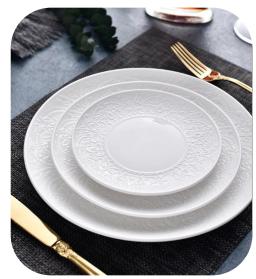

# **Bone China Ware**

- 1. High impact strength chip resistance
- 2.Two times high temperature firing, high hardness
- 3. High grade soil material, the base of the good tableware
- 4.Low breakage rate, under 1%
- 5.28 production process flows,6 times QC
- 6.Stable quality and longer lifetime
- 7. Microwave oven and dishwasher available.

# ( Attractive appearance

Lighter, brighter, high whiteness, transparent;

# Application:

Hotel Fine Dinning, High End Catering, Banqueting use