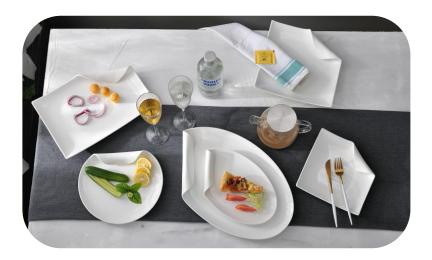

# **Our Products**

# **Bone China Ware**

- 1. High impact strength chip resistance
- 2.Two times high temperature firing, high hardness
- 3. High grade soil material, the base of the good tableware
- 4.Low breakage rate, under 1%
- 5.28 production process flows,6 times QC
- 6.Stable quality and longer lifetime
- 7. Microwave oven and dishwasher available.

# ( Attractive appearance

Lighter, brighter, high whiteness, transparent;

# Application:

Hotel Fine Dinning, High End Catering, Banqueting use