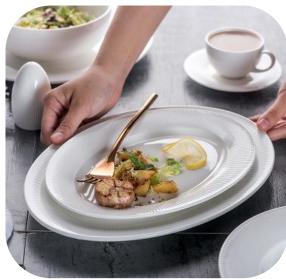

# **High Temperature Porcelain**

# Product Features:

- 1. High grade soil material, the base of the good tableware.
- 2. High temperature firing (More than 1320 degree).
- 3.Edge chip resistance.
- 4. Fully vitrified body, scratch prevent, high density
- 5.Low water absorption, bacteria not developed
- 6.Microwave oven and dishwasher available
- Attractive appearance

Smooth surface, High whiteness, Durable;

Application:

Causal Dinning, Resort, themed restaurant, banquet, buffet etc.