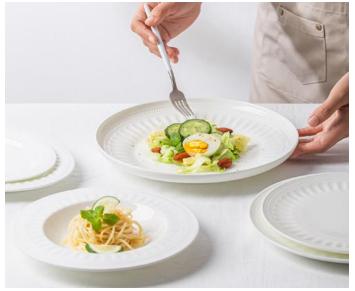

# **Our Products**

# **Bone China Ware**

- 1. High impact strength chip resistance
- 2.Two times high temperature firing, high hardness
- 3. High grade soil material, the base of the good tableware
- 4.Low breakage rate, under 1%
- 5.28 production process flows,6 times QC
- 6.Stable quality and longer lifetime
- 7. Microwave oven and dishwasher available.

# ( Attractive appearance

Lighter, brighter, high whiteness, transparent;

# Application:

Hotel Fine Dinning, High End Catering, Banqueting use