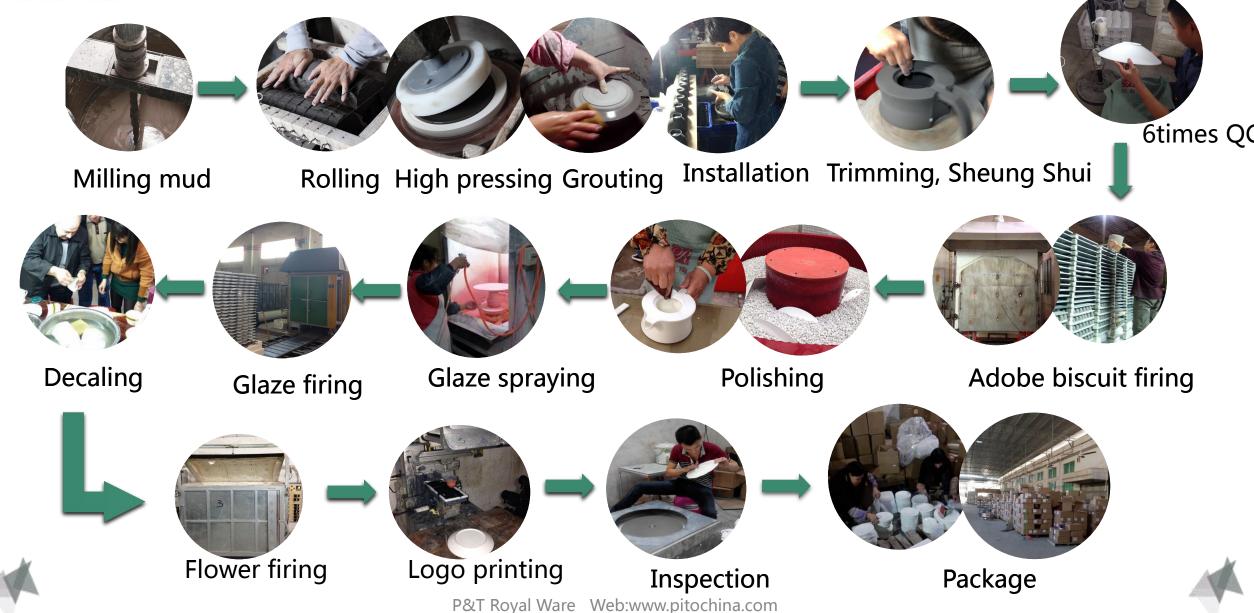

# **Bone China Ware**

- 1. High impact strength chip resistance
- 2.Two times high temperature firing, high hardness
- 3. High grade soil material, the base of the good tableware
- 4.Low breakage rate, under 1%
- 5.28 production process flows,6 times QC
- 6.Stable quality and longer lifetime
- 7. Microwave oven and dishwasher available.

# ( Attractive appearance

Lighter, brighter, high whiteness, transparent;

# Application:

Hotel Fine Dinning, High End Catering, Banqueting use