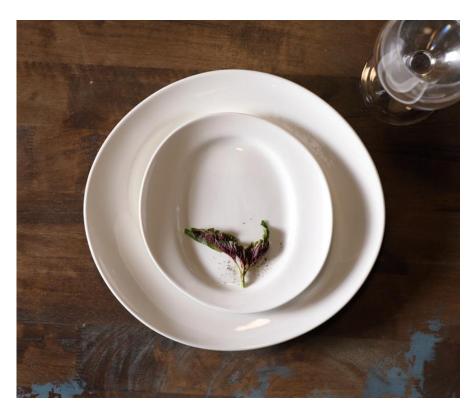

# **High Temperature Porcelain**

# Product Features:

- 1. High grade soil material, the base of the good tableware.
- 2. High temperature firing (More than 1320 degree).
- 3.Edge chip resistance.
- 4. Fully vitrified body, scratch prevent, high density
- 5.Low water absorption, bacteria not developed
- 6.Microwave oven and dishwasher available
- Attractive appearance

Smooth surface, High whiteness, Durable;

Application:

Causal Dinning, Resort, themed restaurant, banquet, buffet etc.