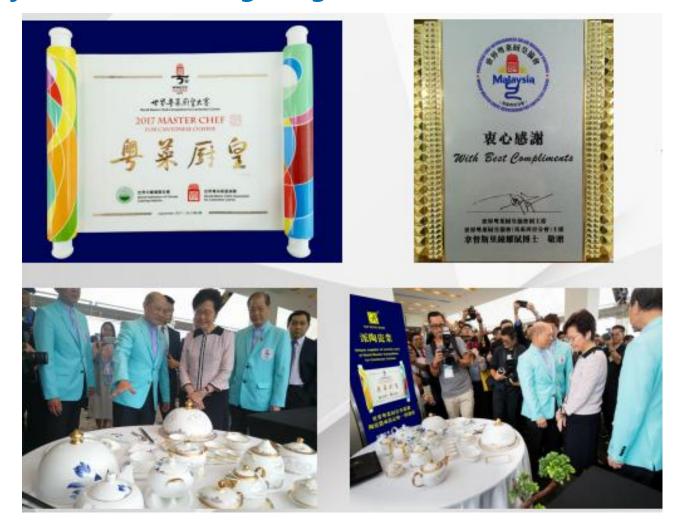

# P & T Company was appointed as World Cantonese cuisine competition supplier in year 2017 at HongKong.