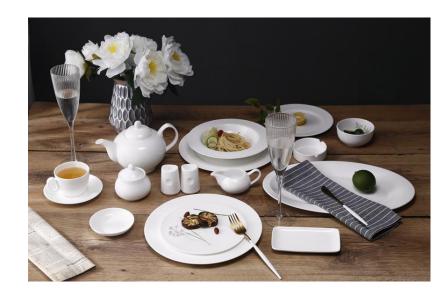

# **High Temperature Porcelain**

# Product Features:

- 1. High grade soil material, the base of the good tableware.
- 2. High temperature firing (More than 1320 degree).
- 3.Edge chip resistance.
- 4. Fully vitrified body, scratch prevent, high density
- 5.Low water absorption, bacteria not developed
- 6.Microwave oven and dishwasher available
- Attractive appearance

Smooth surface, High whiteness, Durable;

Application:

Causal Dinning, Resort, themed restaurant, banquet, buffet etc.